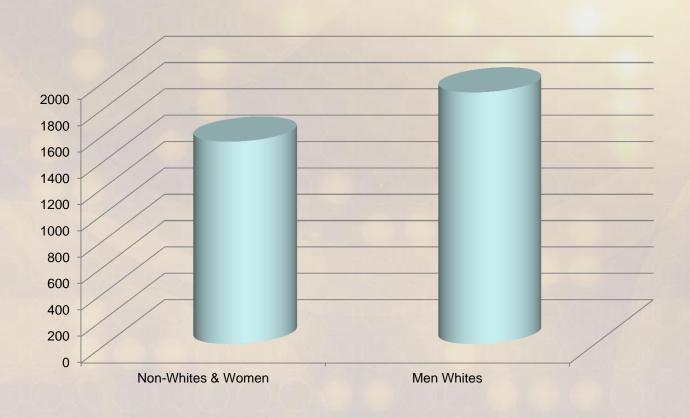

### Faculty Statistics – cont.

| Non-Whites & Women | 1535 |
|--------------------|------|
|                    |      |
| Men Whites         | 1909 |