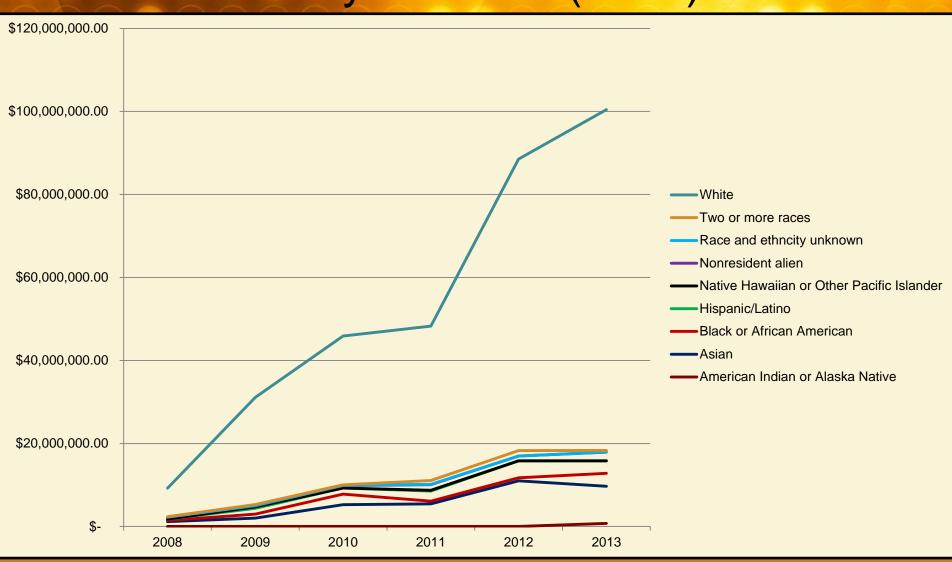

|
| Grand Total                               | 69.4%       | 29.1%         | 1.5%    |

#### Faculty Statistics - cont.

Male Female



#### Faculty Statistics - cont.

#### **Combined**



#### Faculty Statistics – cont.



|            | Total |
|------------|-------|
| Whites     | 2674  |
| Non-Whites | 743   |



|        | Non-Whites |
|--------|------------|
| Male   | 559        |
| Female | 243        |

### Faculty Statistics – cont.



| Non-Whites & Women | 1535 |
|--------------------|------|
|                    |      |
| Men Whites         | 1909 |

### Faculty Statistics Awards by Race/FY(Female)



# Faculty Statistics Awards by Race/FY(Female) diff chart



### Faculty Statistics Awards by Race/FY(Male)



# Faculty Statistics Awards by Race/FY(Male) diff chart