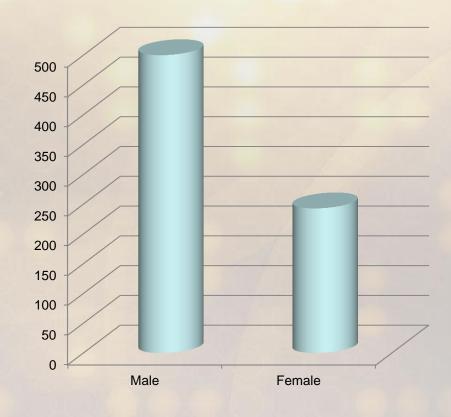

#### Faculty Statistics – cont.

|            | Total |
|------------|-------|
| Whites     | 2674  |
| Non-Whites | 743   |

|        | Non-Whites |
|--------|------------|
| Male   | 559        |
| Female | 243        |