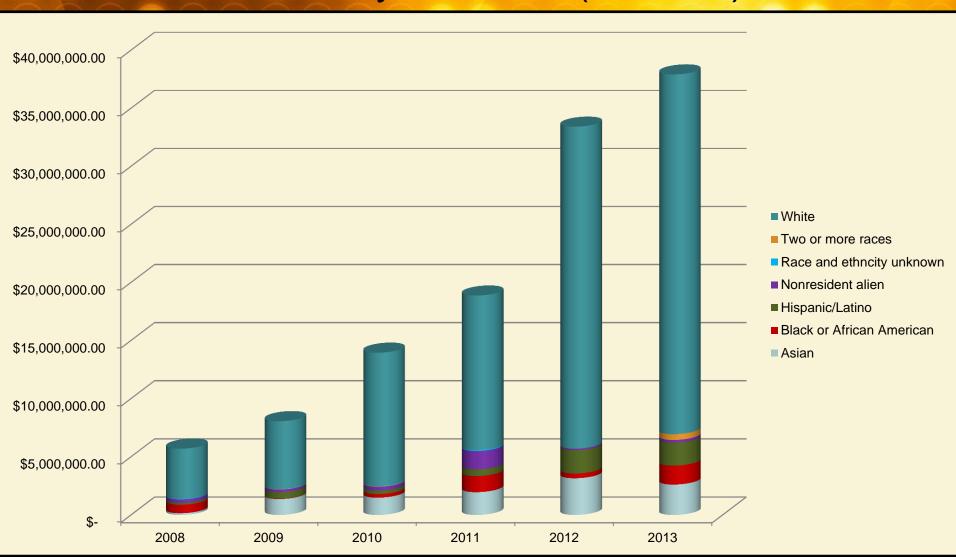

|
| Two or more races                         | 0.6%        | 0.1%          |         |
| White                                     | 53.7%       | 21.5%         |         |
| Grand Total                               | 69.4%       | 29.1%         | 1.5%    |

#### Faculty Statistics - cont.

Male Female



#### Faculty Statistics - cont.

#### **Combined**



#### Faculty Statistics – cont.



|            | Total |
|------------|-------|
| Whites     | 2674  |
| Non-Whites | 743   |



|        | Non-Whites |
|--------|------------|
| Male   | 559        |
| Female | 243        |

### Faculty Statistics – cont.



| Non-Whites & Women | 1535 |
|--------------------|------|
|                    |      |
| Men Whites         | 1909 |

### Faculty Statistics Awards by Race/FY(Female)



# Faculty Statistics Awards by Race/FY(Female) diff chart



### Faculty Statistics Awards by Race/FY(Male)



# Faculty Statistics Awards by Race/FY(Male) diff chart