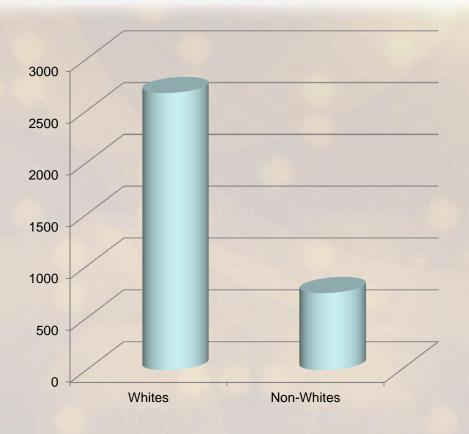

#### Faculty Statistics – cont.

|            | Total |
|------------|-------|
| Whites     | 2674  |
| Non-Whites | 743   |

|        | Non-Whites |
|--------|------------|
| Male   | 559        |
| Female | 243        |