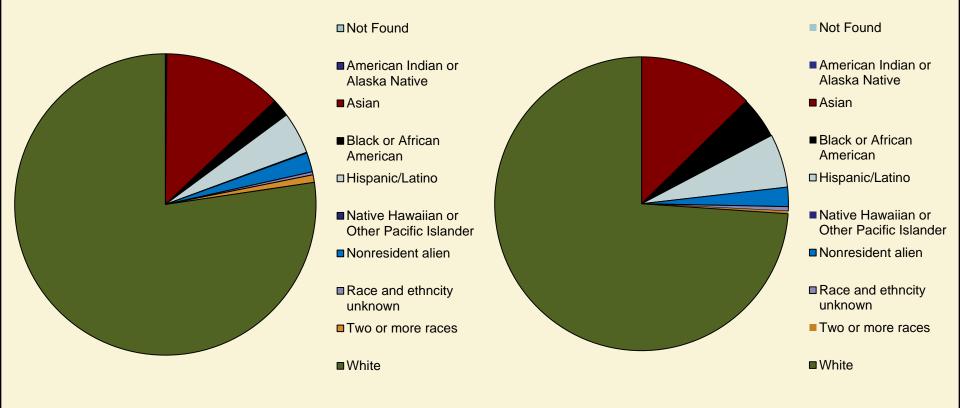

### **Faculty Statistics**

| <u>Categories</u>                         | <u>Male</u> | <u>Female</u> | (blank) |
|-------------------------------------------|-------------|---------------|---------|
| Not Found                                 |             |               | 1.5%    |
| American Indian or Alaska Native          | 0.1%        | 0.0%          |         |
| Asian                                     | 8.9%        | 3.7%          |         |
| Black or African American                 | 1.3%        | 1.3%          |         |
| Hispanic/Latino                           | 3.1%        | 1.7%          |         |
| Native Hawaiian or Other Pacific Islander | 0.1%        |               |         |
| Nonresident alien                         | 1.4%        | 0.6%          |         |
| Race and ethnicity unknown                | 0.2%        | 0.1%          |         |
| Two or more races                         | 0.6%        | 0.1%          |         |
| White                                     | 53.7%       | 21.5%         |         |
| Grand Total                               | 69.4%       | 29.1%         | 1.5%    |

#### Faculty Statistics - cont.

Male Female