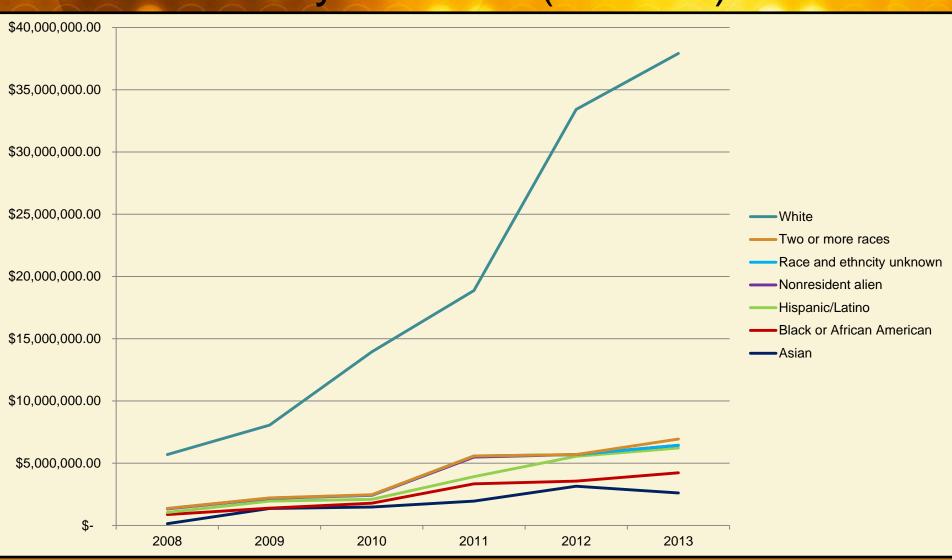

| 0.1%          |         |
| White                                     | 53.7%       | 21.5%         |         |
| Grand Total                               | 69.4%       | 29.1%         | 1.5%    |

#### Faculty Statistics - cont.

Male Female



#### Faculty Statistics - cont.

#### **Combined**



#### Faculty Statistics – cont.



|            | Total |
|------------|-------|
| Whites     | 2674  |
| Non-Whites | 743   |



|        | Non-Whites |
|--------|------------|
| Male   | 559        |
| Female | 243        |

### Faculty Statistics – cont.



| Non-Whites & Women | 1535 |
|--------------------|------|
|                    |      |
| Men Whites         | 1909 |

### Faculty Statistics Awards by Race/FY(Female)



# Faculty Statistics Awards by Race/FY(Female) diff chart



### Faculty Statistics Awards by Race/FY(Male)



# Faculty Statistics Awards by Race/FY(Male) diff chart