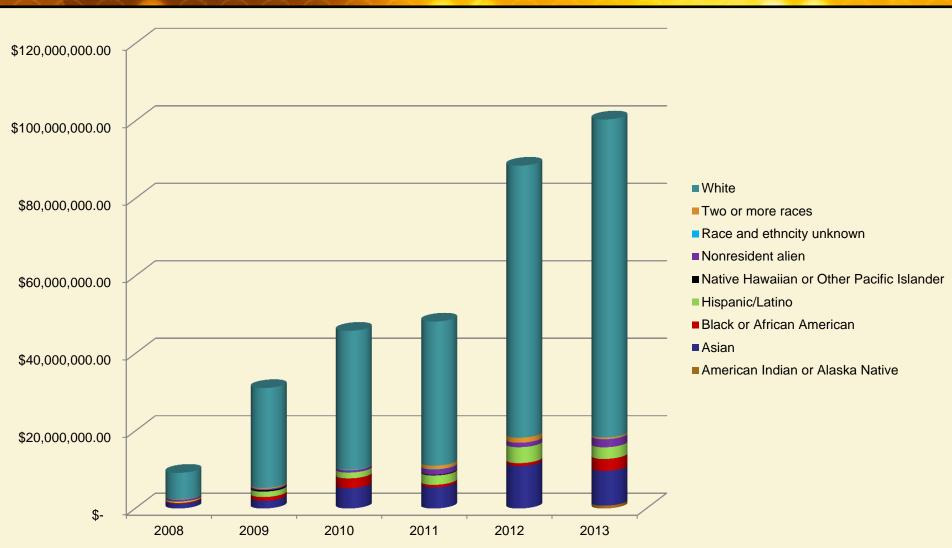

| 53.7%       | 21.5%         |         |
| Grand Total                               | 69.4%       | 29.1%         | 1.5%    |

#### Faculty Statistics - cont.

Male Female



#### Faculty Statistics - cont.

#### **Combined**



#### Faculty Statistics – cont.



|            | Total |
|------------|-------|
| Whites     | 2674  |
| Non-Whites | 743   |



|        | Non-Whites |
|--------|------------|
| Male   | 559        |
| Female | 243        |

### Faculty Statistics – cont.



| Non-Whites & Women | 1535 |
|--------------------|------|
|                    |      |
| Men Whites         | 1909 |

### Faculty Statistics Awards by Race/FY(Female)



# Faculty Statistics Awards by Race/FY(Female) diff chart



### Faculty Statistics Awards by Race/FY(Male)



# Faculty Statistics Awards by Race/FY(Male) diff chart