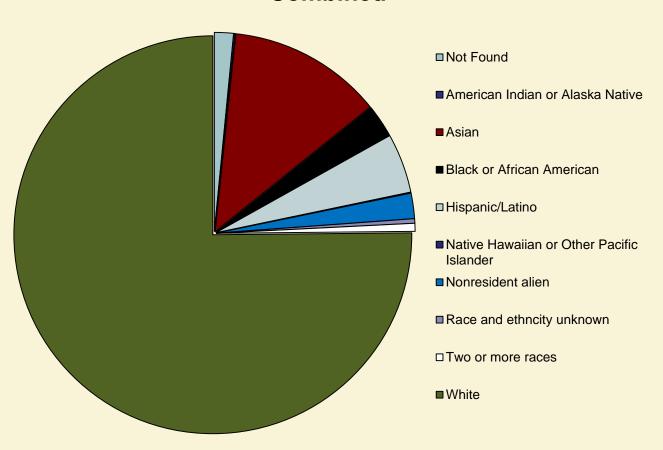

|
| Black or African American                 | 1.3%        | 1.3%          |         |
| Hispanic/Latino                           | 3.1%        | 1.7%          |         |
| Native Hawaiian or Other Pacific Islander | 0.1%        |               |         |
| Nonresident alien                         | 1.4%        | 0.6%          |         |
| Race and ethnicity unknown                | 0.2%        | 0.1%          |         |
| Two or more races                         | 0.6%        | 0.1%          |         |
| White                                     | 53.7%       | 21.5%         |         |
| Grand Total                               | 69.4%       | 29.1%         | 1.5%    |

#### Faculty Statistics - cont.

Male Female



#### Faculty Statistics - cont.

#### **Combined**



#### Faculty Statistics – cont.



|            | Total |
|------------|-------|
| Whites     | 2674  |
| Non-Whites | 743   |



|        | Non-Whites |
|--------|------------|
| Male   | 559        |
| Female | 243        |

### Faculty Statistics – cont.



| Non-Whites & Women | 1535 |
|--------------------|------|
|                    |      |
| Men Whites         | 1909 |

### Faculty Statistics Awards by Race/FY(Female)



# Faculty Statistics Awards by Race/FY(Female) diff chart



### Faculty Statistics Awards by Race/FY(Male)



# Faculty Statistics Awards by Race/FY(Male) diff chart